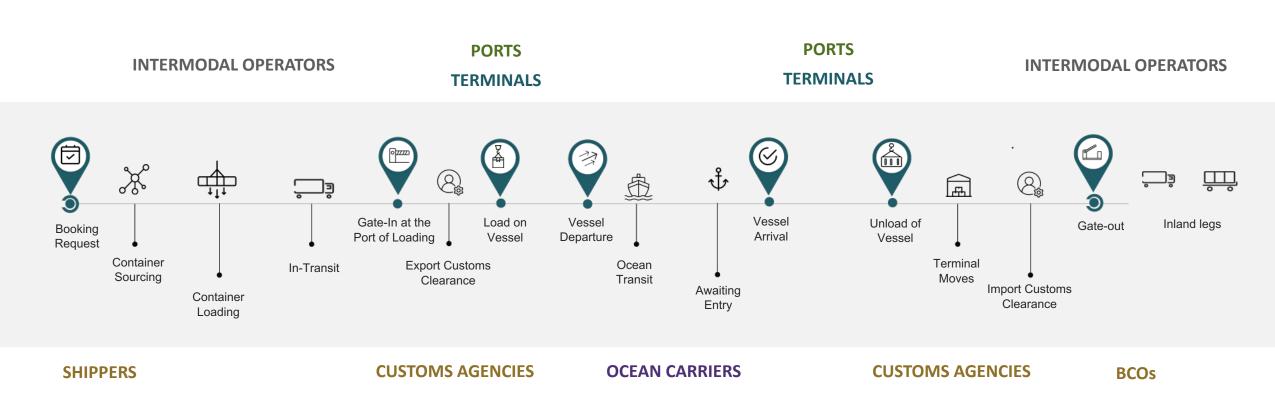

### Ocean Shipping Ecosystem

Complex processes with handoffs across multiple stakeholders with different levels of technical maturity

e2open

### Ocean Shipping Ecosystem

Complex processes with handoffs across multiple stakeholders with different levels of technical maturity