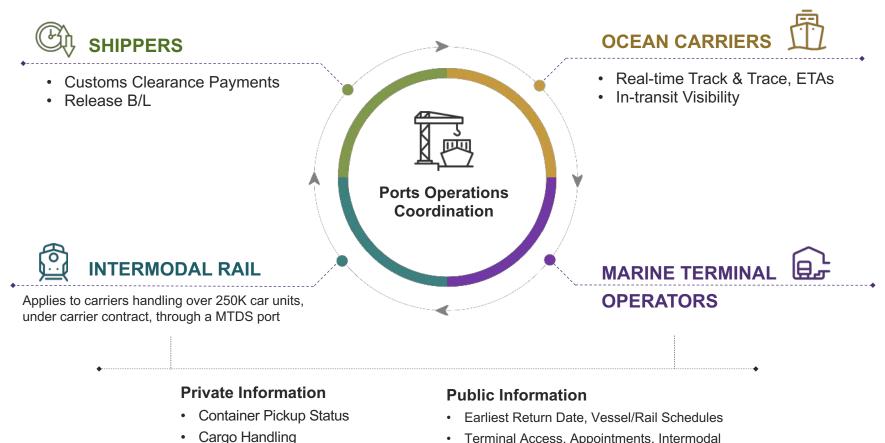

### Ports Operation Coordination (POC) Recommendation

Applies to ports handling over 250K TEUs of import, export, or empty containers

• Free-time, Demurrage

GOAL: Provide Complete Visibility into the pickup status of the container (whether available or unavailable) to cargo owners and drayage providers

- Terminal Access, Appointments, Intermodal
- Storage, Special Operating Conditions