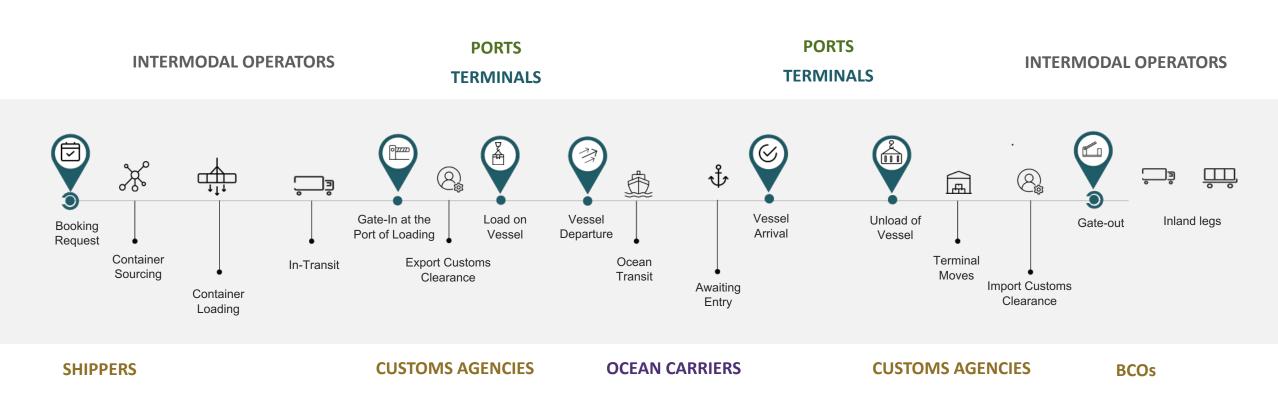

### Ocean Shipping Ecosystem

Complex processes with handoffs across multiple stakeholders with different levels of technical maturity

e2open

### Ocean Shipping Ecosystem

Complex processes with handoffs across multiple stakeholders with different levels of technical maturity