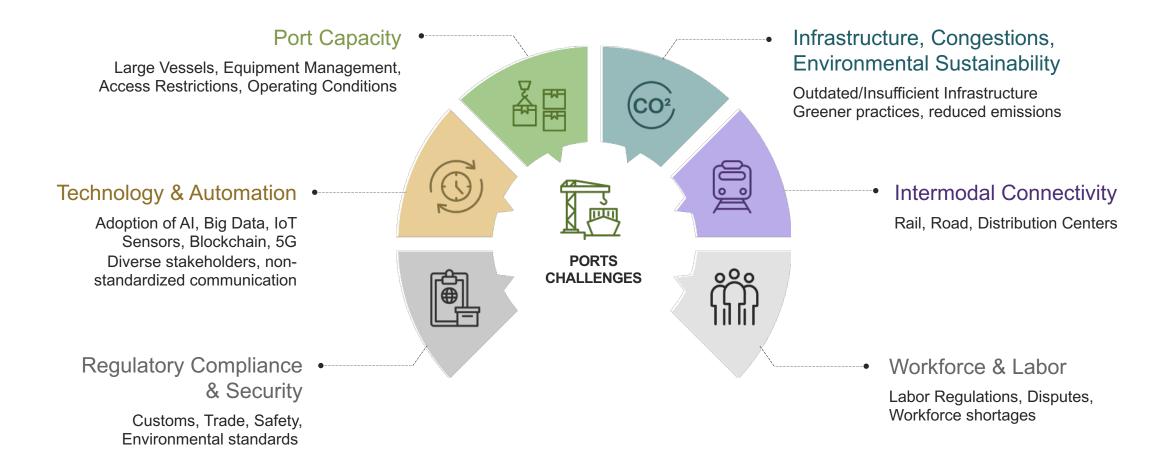

### e2open° Moving as one."

2023 Smart Ports Conference Boston

# **Drive Toward** Digitization: The Port's Role

Pawan Joshi, PhD EVP Products & Strategy at e2open





### Ocean Shipping Ecosystem

Complex processes with handoffs across multiple stakeholders with different levels of technical maturity



e2open

### Ports Challenges















### Ocean Shipping Ecosystem

Complex processes with handoffs across multiple stakeholders with different levels of technical maturity



# FMC led discovery to identify issues with the US Maritime Supply Chain



e2open

Smart Ports Conference Boston

Confidential. © e2open, LLC. 12

### MTDS – Recommendations for Efficient US Maritime Transportation

#### **Intermodal Rail Visibility**

Extend in-transit visibility and terminal status information requirement to intermodal rail carriers servicing ocean carrier shipments

#### **Real-Time Vessel Position with ETAs**

Establish a system of information on planned ocean carrier voyages, with real-time vessel position and estimates of arrival



#### **Harmonization** of Standards

For public information related to terminal acces