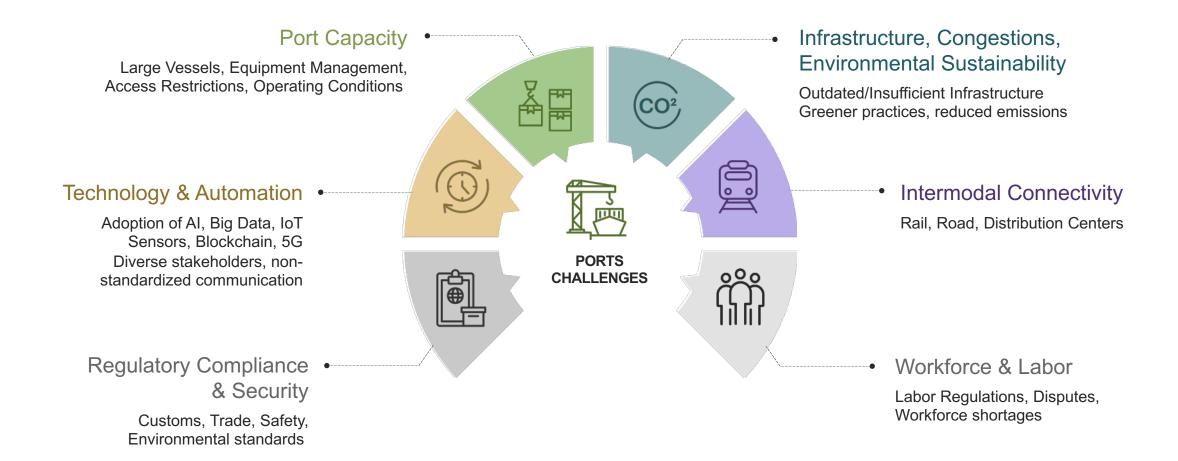

ity

Always Connected and Bi
Directional



Data
Uniform Decision Grade
Harmonized, Timely, and Complete



Permissions

Data Governance

Owner Controlled Information Share



Shared Visibility
Smart Decisions
End-to-End Multi-Modal Visibility

### Ocean Shipping Ecosystem

Complex processes with handoffs across multiple stakeholders with different levels of technical maturity



### Ports Operation Coordination (POC) Recommendation

Applies to ports handling over 250K TEUs of import, export, or empty containers

• Free-time, Demurrage

GOAL: Provide Complete Visibility into the pickup status of the container (whether available or unavailable) to cargo owners and drayage providers



- Terminal Access, Appointments, Intermodal
- Storage, Special Operating Conditions

### Ports Challenges







### e2open° Moving as one."

2023 Smart Ports Conference Boston

# **Drive Toward** Digitization: The Port's Role

Pawan Joshi, PhD EVP Products & Strategy at e2open