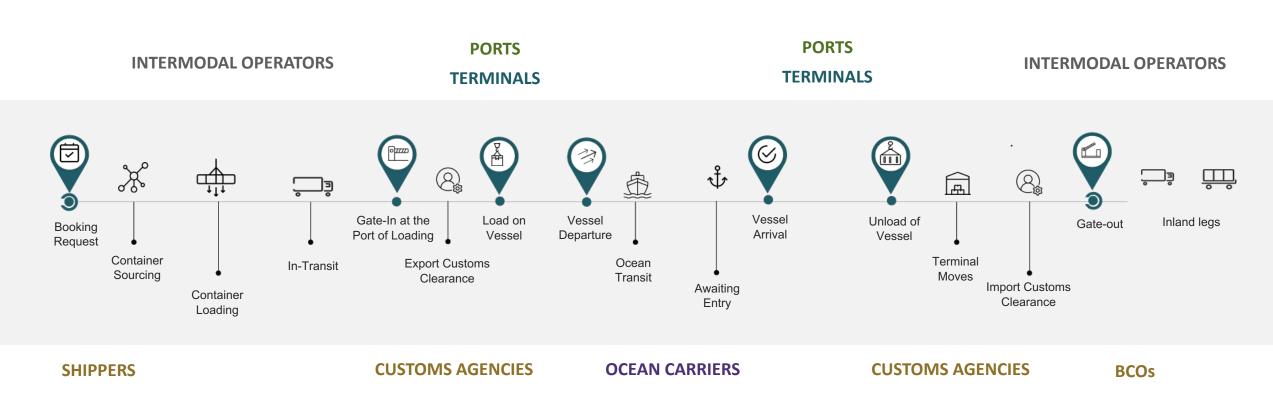

### Ocean Shipping Ecosystem

Complex processes with handoffs across multiple stakeholders with different levels of technical maturity

e2open

### Ocean Shipping Ecosystem

Complex processes with handoffs across multiple stakeholders with different levels of technical maturity