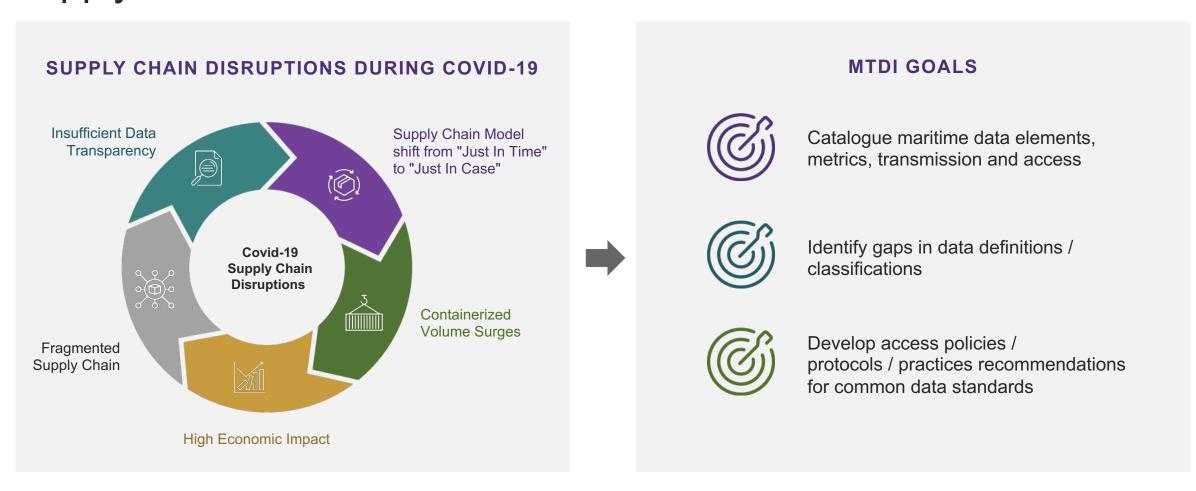

# FMC led discovery to identify issues with the US Maritime Supply Chain

e2open

Smart Ports Conference Boston

Confidential. © e2open, LLC. 12

### MTDS – Recommendations for Efficient US Maritime Transportation